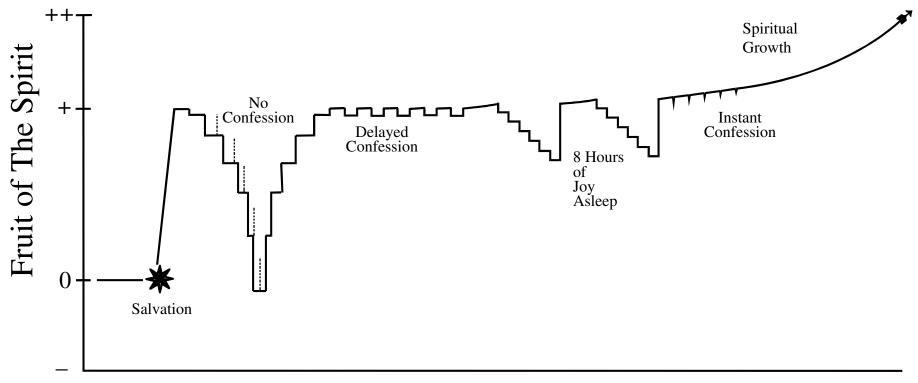

## **Confession of Sin Graph**

## Time

- 1) Disobedience
- 2) Discipline
- 3) Drop in Joy
- 4) Confession
- 5) Forgiveness
- 6) Rise in Joy